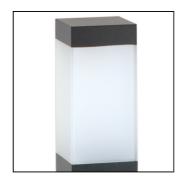

## Lux est 170 semi-covered diffuser

Code: 1059601S

#### PRODUCT FAMILY

- Outdoor residential square shaped complete with base for plinth/floor installation (IP65)

#### MATERIAL CHARACTERISTICS

Luminaire composed of:

- internal structure housing: cable, weatherproof terminal block IP68 and lamp holder
- external covering structure in aluminium/PMMA, fixed to base with A2 stainless steel screws
- Housing made of extruded aluminium EN AW 6060 with thermal treatment, subjected to cleaning and degreasing treatment before anodizing and painting (anthracite RAL 7016 textured, rust)
- Diffuser, flush with body, in semi-covered traslucent PMMA (acrylic) with brushed effect, connected to the lamp-holder compartment via a black reinforced thermolastic NY-FV30% joint, sealed with pure neutral silicone, anti-mold with low elastic modulus for an excellent resistance to aging,

## DIMENSIONS

- 85x85x510mm
- 85x85x765mm
- 85x85x1085mm
- Diffuser 85x85x170mm
- Base 85x85mm
- Warranty: 5 years

Rev 02 - 16/02/20223