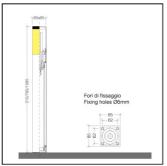

# INSTALLATION AND ORDINARY MAINTENANCE CHARACTERISTICS

- Luminaire installed directly to plinth/floor with n.4 screws (not supplied)
- Ordinary maintenance carried out by loosening the closing screws and removing external covering structure

## DIMENSIONS

- 85x85x510mm
- 85x85x765mm
- 85x85x1085mm
- Diffuser 85x85x170mm
- Base 85x85mm
- Warranty: 5 years

Rev 02 - 16/02/20223