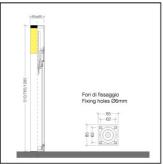

# INSTALLATION AND ORDINARY MAINTENANCE CHARACTERISTICS

- Luminaire installed directly to plinth/floor with n.4 screws (not supplied)
- Ordinary maintenance carried out by loosening the closing screws and removing external covering structure

# DIMENSIONS

- 85x85x510mm
- 85x85x765mm
- 85x85x1085mm
- Diffuser 85x85x170mm
- Base 85x85mm
- Warranty: 5 years

Rev 02 - 16/02/20223