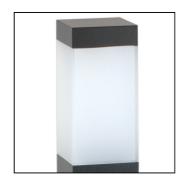

## Lux est 170 semi-covered diffuser

Code: 1059701G

### PRODUCT FAMILY

- Outdoor residential square shaped complete with base for plinth/floor installation (IP65)

### MATERIAL CHARACTERISTICS

Luminaire composed of:

- internal structure housing: cable, weatherproof terminal block IP68 and lamp holder
- external covering structure in aluminium/PMMA, fixed to base with A2 stainless steel screws
- Housing made of extruded aluminium EN AW 6060 with thermal treatment, subjected to cleaning and degreasing treatment before anodizing and painting (anthracite RAL 7016 textured, rust)
- Diffuser, flush with body, in semi-covered traslucent PMMA (acrylic) with brushed effect, connected to the lamp-holder compartment via a black reinforced thermolastic NY-FV30% joint, sealed with pure neutral silicone, anti-mold with low elastic modulus for an excellent resistance to aging,

### COLOUR

- Aluminium
- Anthracite RAL 7016 textured
- Rust

# DIMENSIONS

- 85x85x510mm
- 85x85x765mm
- 85x85x1085mm
- Diffuser 85x85x170mm
- Base 85x85mm
- Warranty: 5 years

Rev 02 - 16/02/20223