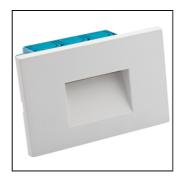

### Maia

Code: 1008184B

### PRODUCT FAMILY

- Outdoor residential LED luminaire for direct wall mounting or recessing (IP65)

### COLOUR

- Metallic grey RAL 9006
- Anthracite RAL 7016 textured
- White RAL 9003