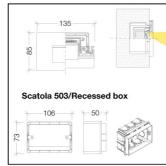

## INSTALLATION AND MAINTENANCE CHARACTERISTICS

- Luminaire for wall recessing with recessed box (incuded)
- Interchangeable front cover
- The gear compartment is protected by a silicone gasket which seals against the wall surface
- Do not remove the grommet
- Ordinary and extraordinary maintenance not necessary

## **DIMENSIONS**

- 135x85x50mm