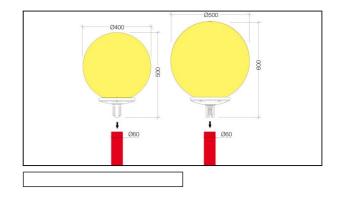

# PRODUCT DATA SHEET Diffuser Ø400/500 PMMA Code : 2060600F

PRODUCT FAMILY

- Spherical diffuser for use on thermoplastic wired bases (IP65) Ø400mm, Ø500mm, Ø600mm

### MATERIAL CHARACTERISTICS

- Diffuser in spherical shape with bayonet neck Ø400mm, Ø500mm, Ø600mm

- PMMA (acrylic): for an excellent light transmission, and resistance to the most difficult weather conditions, and polluting agents. UV ray resistant.