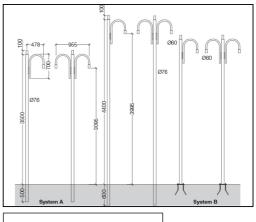

#### **BURIED POLE - SYSTEM A**

- Cylindrical pole Ø76/60x4100/5100mm conforming to DIN norm, for ground fixing made of hotdip galvanised steel 75m UNI EN 1461 with bracket and connectors 1/2/3 lights (suitable for globes with base IP65 Ø400/500mm range 2000)
- Total ground height 3600/4500mm
- Suggested plinth 600x600x700mm

## FLANGED POLE - SYSTEM B

- Cylindrical pole  $\varnothing$ 76/60x4100mm conforming to DIN norm, for plinth/floor fixing complete with flange made of hot-dip galvanised steel 75m UNI EN 1461 with bracket and connectors 1/2/3 lights (suitable for globes with base IP65  $\varnothing$ 400/500mm range 2000)
- Total ground height 4100mm
- 250x250mm flange, 10mm thick made of hot-dip galvanised steel 75m UNI EN 1461
- Suggested plinth 600x600x700mm

### COMPULSORY ACCESSORY SYSTEM B - COD.40000002

- Counter flange 250x250x3mm and anchor bolts kit M16x500mm (n°4) with n°8 nut and n°8 washers made of hot-dip galvanised steel 75m UNI EN 1461