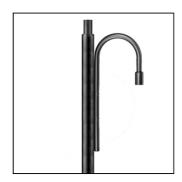

#### PRODUCT FAMILY

- Pole with brackets for 1,2 or 3 lights version, for ground or plinth/floor fixing
- Suitable for globes with base IP65 Ø400/500mm

### MATERIAL CHARACTERISTICS

- Cylindrical pole conforming to DIN norm, made of hot-dip galvanised steel 75m UNI EN 1461 and painting
- Ø40mm tubular arm, with 180° curve, a total height of 700mm, and an outreach of 430mm in hot-dipped galvanised steel 75m UNI EN 1461 complete with upper closing cap and painting
- Connector for wall/bracket made in galvanised steel 75m UNI EN 1461 and painting
- Connector ( $\emptyset$ 60mm) at end of bracket in black moulded in NY/FV30% for wired base  $\emptyset$ 400/500mm
- Polyester powder coating with a pretreatment (Phosphochromating method) to ensure high protection against weathering
- A2 stainless steel screws