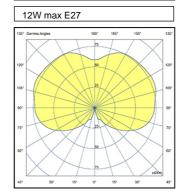

## LIGHTING CHARACTERISTICS

- Light source in fixed position

## WIRING CHARACTERISTICS

- Luminaire designed for max 12W LED lamp, E27 lamp holder, supply tension max 250V
- Max lamp dimension allowed Ø65xL110mm