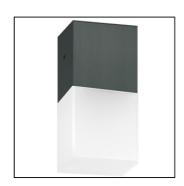

# Lux Est 85 wall/ceiling

Code: 0157101G

### PRODUCT FAMILY

- Outdoor residential square shaped complete with base for wall mounting (IP40) or ceiling mounting (IP43)

### MATERIAL CHARACTERISTICS

- Housing made of extruded aluminium EN AW 6060 with thermal treatment, subjected to cleaning and degreasing treatment before anodizing and painting (anthracite RAL 7016 textured, white RAL 9003, rust)
- Diffuser, flush with body, in traslucent PMMA (acrylic) with brushed effect, connected to the lamp-holder compartment via a black reinforced thermolastic NY-FV30% joint,sealed with pure neutral silicone, anti-mold with low elastic modulus for an excellent resistance to aging, weathering, and UV rays
- Polyester powder coating with a pretreatment (Phosphochromating method) to ensure high protection against weathering
- Base in NY-FV30% flush with housing
- Silicone gaskets
- A2 stainless steel screws

#### **COLOUR**

- Aluminium
- Anthracite RAL 7016 textured
- White RAL 9003
- Rust