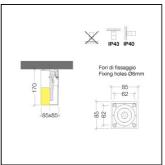

### PRODUCT FAMILY

- Outdoor residential square shaped complete with base for wall mounting (IP40) or ceiling mounting (IP43)

### INSTALLATION AND ORDINARY MAINTENANCE CHARACTERISTICS

- Luminaire installed directly to wall or ceiling with n.4 screws (not supplied)
- Ordinary maintenance carried out by loosening the closing screws and removing external covering structure
- The "T"-3 ways and linear IP68 connector cannot be placed inside the luminaire

### **DIMENSIONS**

- 85x85x170mm
- Diffuser 85x85x85mm
- Warranty: 5 years

Rev 02 -16/02/2023