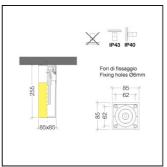

## PRODUCT FAMILY

- Outdoor residential square shaped complete with base for wall mounting (IP40) or ceiling mounting (IP43)

## INSTALLATION AND ORDINARY MAINTENANCE CHARACTERISTICS

- Luminaire installed directly to wall or ceiling with n.4 screws (not supplied)
- Ordinary maintenance carried out by loosening the closing screws and removing external covering structure
- The "T"-3 ways and linear IP68 connector cannot be placed inside the luminaire

## **DIMENSIONS**

- 85x85x170mm
- Diffuser 85x85x85mm
- Warranty: 5 years

Rev 02-16/02/2023