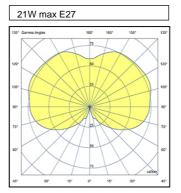

# LIGHTING CHARACTERISTICS

- Light source in fixed position

# WIRING CHARACTERISTICS

- Luminaire designed for max 27W LED lamp, E27 lamp holder, supply tension max 250V
- Max lamp dimension allowed Ø65xL185mm