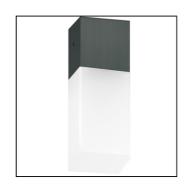

## PRODUCT FAMILY

- Outdoor residential square shaped complete with base for wall mounting (IP40) or ceiling mounting (IP43)

## MATERIAL CHARACTERISTICS

- Housing made of extruded aluminium EN AW 6060 with thermal treatment, subjected to cleaning and degreasing treatment before anodizing and painting (anthracite RAL 7016 textured, white RAL 9003, rust)
- Diffuser, flush with body, in traslucent PMMA (acrylic) with brushed effect, connected to the lamp-holder compartment via a black reinforced thermolastic NY-FV30% joint,sealed with pure neutral silicone, anti-mold with low elastic modulus for an excellent resistance to aging, weathering, and UV rays
- Polyester powder coating with a pretreatment (Phosphochromating method) to ensure high protection against weathering
- Base in NY-FV30% flush with housing
- Silicone gaskets
- A2 stainless steel screws

#### **COLOUR**

- Aluminium
- Anthracite RAL 7016 textured
- White RAL 9003
- Rust

## **DIMENSIONS**

- 85x85x170mm
- Diffuser 85x85x85mm
- Warranty: 5 years

Rev 02-16/02/2023