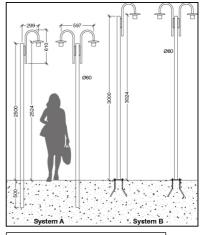

#### **BURIED POLE - SYSTEM A**

- Cylindrical pole Ø60x3000mm conforming to DIN norm, for ground fixing made of hot-dip galvanised steel 75m UNI EN 1461 with bracket and connectors 1/2/3 lights (suitable for globes with base IP44 range 1080 max Ø300mm)
- Total ground height 2500mm
- Suggested plinth 600x600x700mm

# FLANGED POLE - SYSTEM B

- Cylindrical pole Ø60x3000mm conforming to DIN norm, for plinth/floor fixing complete with flange made of hot-dip galvanised steel 75m UNI EN 1461 with bracket and connectors 1/2/3 lights (suitable for globes with base IP44 range 1080 max Ø300mm)
- Total ground height 3000mm
- 200x200mm flange, 8mm thick made of hot-dip galvanised steel 75m UNI EN 1461
- Suggested plinth 600x600x700mm

### COMPULSORY ACCESSORY SYSTEM B - COD.40000001

- Counter flange 200x200x3mm and anchor bolts kit M14x330mm (n°4) with n°8 nut and n°8 washers made of hot-dip galvanised steel 75m UNI EN 1461