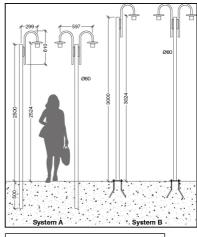

#### **BURIED POLE - SYSTEM A**

- Cylindrical pole Ø60x3000mm conforming to DIN norm, for ground fixing made of hot-dip galvanised steel 75m UNI EN 1461 with bracket and connectors 1/2/3 lights (suitable for globes with base IP44 range 1080 max Ø300mm)
- Total ground height 2500mm
- Suggested plinth 600x600x700mm

## FLANGED POLE - SYSTEM B

- Cylindrical pole Ø60x3000mm conforming to DIN norm, for plinth/floor fixing complete with flange made of hot-dip galvanised steel 75m UNI EN 1461 with bracket and connectors 1/2/3 lights (suitable for globes with base IP44 range 1080 max Ø300mm)
- Total ground height 3000mm
- 200x200mm flange, 8mm thick made of hot-dip galvanised steel 75m UNI EN 1461
- Suggested plinth 600x600x700mm

### COMPULSORY ACCESSORY SYSTEM B - COD.40000001

- Counter flange 200x200x3mm and anchor bolts kit M14x330mm (n°4) with n°8 nut and n°8 washers made of hot-dip galvanised steel 75m UNI EN 1461