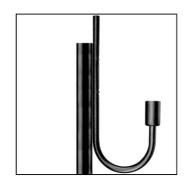

### MATERIAL CHARACTERISTICS

- Cylindrical pole conforming to DIN norm, made of hot-dip galvanised steel 75m UNI EN 1461 and painting
- Ø28mm tubular arm, with 180° curve, a total height of 610mm, and an outreach of 259mm in hot-dipped galvanised steel 75µm UNI EN 1461 and painting complete with upper closing cap
- Connector for wall/bracket in hot-dipped galvanised steel 75µm UNI EN 1461 and painting
- Connector/cover Ø60mm at end of bracket in black moulded NY/FV30% (suitable for globes with base IP44 range 1080)
- Polyester powder coating with a pretreatment (Phosphochromating method) to ensure high protection against weathering
- A2 stainless steel screws