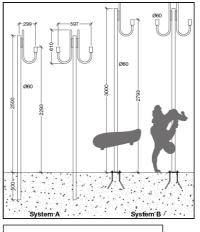

#### **BURIED POLE - SYSTEM A**

- Cylindrical pole Ø60x3000mm conforming to DIN norm, for ground fixing made of hot-dip galvanised steel 75m UNI EN 1461 with bracket and connectors 1/2/3 lights (suitable for globes with base IP44 range 1080 max Ø300mm)
- Total ground height 2500mm
- Suggested plinth 600x600x700mm

## FLANGED POLE - SYSTEM B

- Cylindrical pole Ø60x3000mm conforming to DIN norm, for plinth/floor fixing complete with flange made of hot-dip galvanised steel 75m UNI EN 1461 with bracket and connectors 1/2/3 lights (suitable for globes with base IP44 range 1080 max Ø300mm)
- Total ground height 3000mm
- 200x200mm flange, 8mm thick made of hot-dip galvanised steel 75m UNI EN 1461
- Suggested plinth 600x600x700mm

### COMPULSORY ACCESSORY SYSTEM B - COD.40000001

- Counter flange 200x200x3mm and anchor bolts kit M14x330mm (n°4) with n°8 nut and n°8 washers made of hot-dip galvanised steel 75m UNI EN 1461