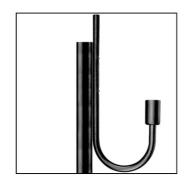

### MATERIAL CHARACTERISTICS

- Cylindrical pole conforming to DIN norm, made of hot-dip galvanised steel 75m UNI EN 1461 and painting
- Ø28mm tubular arm, with 180° curve, a total height of 610mm, and an outreach of 259mm in hot-dipped galvanised steel 75µm UNI EN 1461 and painting complete with upper closing cap
- Connector for wall/bracket in hot-dipped galvanised steel 75µm UNI EN 1461 and painting
- Connector/cover Ø60mm at end of bracket in black moulded NY/FV30% (suitable for globes with base IP44 range 1080)
- Polyester powder coating with a pretreatment (Phosphochromating method) to ensure high protection against weathering
- A2 stainless steel screws