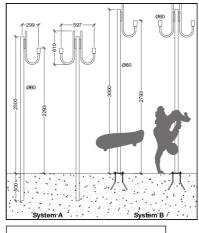

#### **BURIED POLE - SYSTEM A**

- Cylindrical pole Ø60x3000mm conforming to DIN norm, for ground fixing made of hot-dip galvanised steel 75m UNI EN 1461 with bracket and connectors 1/2/3 lights (suitable for globes with base IP44 range 1080 max Ø300mm)
- Total ground height 2500mm
- Suggested plinth 600x600x700mm

## FLANGED POLE - SYSTEM B

- Cylindrical pole Ø60x3000mm conforming to DIN norm, for plinth/floor fixing complete with flange made of hot-dip galvanised steel 75m UNI EN 1461 with bracket and connectors 1/2/3 lights (suitable for globes with base IP44 range 1080 max Ø300mm)
- Total ground height 3000mm
- 200x200mm flange, 8mm thick made of hot-dip galvanised steel 75m UNI EN 1461
- Suggested plinth 600x600x700mm

### COMPULSORY ACCESSORY SYSTEM B - COD.40000001

- Counter flange 200x200x3mm and anchor bolts kit M14x330mm (n°4) with n°8 nut and n°8 washers made of hot-dip galvanised steel 75m UNI EN 1461