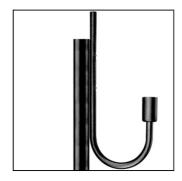

### MATERIAL CHARACTERISTICS

- Cylindrical pole conforming to DIN norm, made of hot-dip galvanised steel 75m UNI EN 1461 and painting
- Ø28mm tubular arm, with 180° curve, a total height of 610mm, and an outreach of 259mm in hot-dipped galvanised steel 75µm UNI EN 1461 and painting complete with upper closing cap
- Connector for wall/bracket in hot-dipped galvanised steel 75µm UNI EN 1461 and painting
- Connector/cover Ø60mm at end of bracket in black moulded NY/FV30% (suitable for globes with base IP44 range 1080)
- Polyester powder coating with a pretreatment (Phosphochromating method) to ensure high protection against weathering
- A2 stainless steel screws