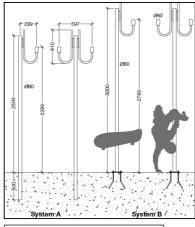

#### **BURIED POLE - SYSTEM A**

- Cylindrical pole Ø60x3000mm conforming to DIN norm, for ground fixing made of hot-dip galvanised steel 75m UNI EN 1461 with bracket and connectors 1/2/3 lights (suitable for globes with base IP44 range 1080 max Ø300mm)
- Total ground height 2500mm
- Suggested plinth 600x600x700mm

# FLANGED POLE - SYSTEM B

- Cylindrical pole Ø60x3000mm conforming to DIN norm, for plinth/floor fixing complete with flange made of hot-dip galvanised steel 75m UNI EN 1461 with bracket and connectors 1/2/3 lights (suitable for globes with base IP44 range 1080 max Ø300mm)
- Total ground height 3000mm
- 200x200mm flange, 8mm thick made of hot-dip galvanised steel 75m UNI EN 1461
- Suggested plinth 600x600x700mm

### COMPULSORY ACCESSORY SYSTEM B - COD.40000001

- Counter flange 200x200x3mm and anchor bolts kit M14x330mm (n°4) with n°8 nut and n°8 washers made of hot-dip galvanised steel 75m UNI EN 1461