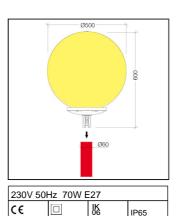

## Wired base Sfera Ø500 - IP65

Code: 2000752N

### PRODUCT FAMILY

- Wired base, for spherical diffuser Ø500mm, suitable for uplight or downlight installation on poles or brackets Ø60mm on top (IP65)

### WIRING CHARACTERISTICS

- Lamp holder with pre-set/adjustable heights for optimising lamp position
- Easily extractable gear tray made from NY/FV30% for extraordinary maintenance
- Luminaire designed for max 33W LED lamp, E27 lamp holder, supply tension max 250V
- Max lamp dimension allowed Ø100xL200mm

### Details

- Conformity with EU Directives
- Double insulation/class II
- IK06
- IP 65