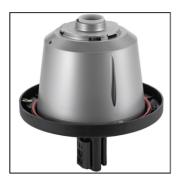

### PRODUCT FAMILY

- Wired base, for spherical diffuser Ø500mm, suitable for uplight or downlight installation on poles or brackets Ø60mm on top (IP65)

#### MATERIAL CHARACTERISTICS

- Base in NY-FV30% with added elastomers, which increase mechanical strength and are self-extinguishing (Glow Wire 650°C)
- Cone covering gear tray in PC (polycarbonate) and painted with bi-component aluminium metallic acrylic enamel, formulated in order to create a pleasing and protective finish whilst achieving good mechanical and chemical strength
- Silicone gaskets
- A2 stainless steel screws

### WIRING CHARACTERISTICS

- Lamp holder with pre-set/adjustable heights for optimising lamp position
- Easily extractable gear tray made from NY/FV30% for extraordinary maintenance
- Luminaire designed for max 33W LED lamp, E27 lamp holder, supply tension max 250V
- Max lamp dimension allowed Ø100xL200mm

# INSTALLATION AND ORDINARY MAINTENANCE CHARACTERISTICS

- Wired base for use with poles or brackets Ø60mm on top
- To be installed by two expanders in reinforced thermoplastic that secure the luminaire to the pole or bracket from inside, by tightening the screws
- Ordinary maintenance by loosening the n.3 pins and turning the diffuser with bayonet neck
- Cable clamp on gear tray, Ø15mm max
- For downlight assembly, it is necessary to use a through bolt (safety) fixed to an expander
- Warranty: 5 years