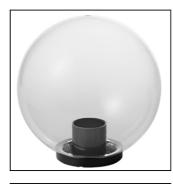

## Sfera Acrylic Normal Base 1080 - IP44

#### PRODUCT FAMILY

- Globe-shaped luminaire complete with base (IP44) for use with poles or brackets  $\emptyset$ 60mm on top, for uplight

installation

#### MATERIAL CHARACTERISTICS

- Spherical diffuser in PMMA (acrylic)
- Diameter Ø150mm, with screw neck
- Diameter Ø200mm, Ø250mm, Ø300mm, Ø400mm, Ø500mm, with bayonet neck
- Base made of self estinguishing V2 PC (polycarbonate)
- A2 stainless steel screws

#### COLOUR

- White
- Transparent
- Smoked
- Prismatic transparent (only Ø150mm, Ø200mm)
- Prismatic smoked (only Ø150mm, Ø200mm)