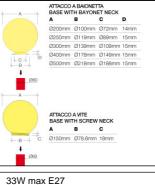

#### MATERIAL CHARACTERISTICS

- Spherical diffuser in PMMA (acrylic)
- Diameter Ø150mm, with screw neck
- Diameter Ø200mm, Ø250mm, Ø300mm, Ø400mm, Ø500mm, with bayonet neck
- Base made of self estinguishing V2 PC (polycarbonate)
- A2 stainless steel screws

#### WIRING CHARACTERISTICS

- Luminaire designed for max 8W LED lamp, E27 lamp holder, supply tension max 250V ( $\emptyset$ 150mm)
- Luminaire designed for max 11W LED lamp, E27 lamp holder, supply tension max 250V (Ø200mm)
- Luminaire designed for max 20W LED lamp, E27 lamp holder, supply tension max 250V (Ø250mm)
- Luminaire designed for max 21W LED lamp, E27 lamp holder, supply tension max 250V (Ø300mm)
- Luminaire designed for max 27W LED lamp, E27 lamp holder, supply tension max 250V ( $\emptyset$ 400mm)
- Luminaire designed for max 33W LED lamp, E27 lamp holder, supply tension max 250V (Ø500mm)
- Max lamp dimension allowed Ø70xL110mm (Ø150mm)
- Max lamp dimension allowed Ø70xL130mm (Ø200mm)
- Max lamp dimension allowed Ø85xL170mm (Ø250mm)
- Max lamp dimension allowed Ø100xL190mm (Ø300mm)
- Max lamp dimension allowed Ø100xL210mm (Ø400mm)
- Max lamp dimension allowed Ø100xL200mm (Ø500mm)