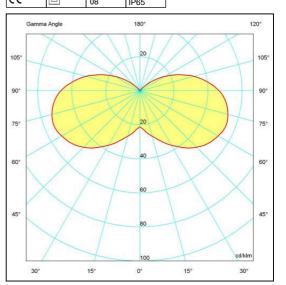

#### LIGHTING CHARACTERISTICS

- Light source in fixed position
- Round symmetrical light throw
- Reflector in aluminium for indirect lighting recovery
- Anti-glare louvers for low light pollution

- Fixture conforms with local and international dark sky laws with emission 0.49cd/KIm for angles 90°, Rn 0.79% -  $\,28.04\%$ 