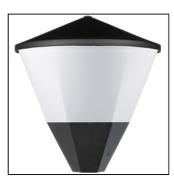

## PRODUCT FAMILY

- Urban architectural luminaire, suitable for uplight installation on poles Ø60mm on top (IP65)

## MATERIAL CHARACTERISTICS

- Hexagonally shaped base made of die-cast aluminium (ADC12) anodized and painted
- Diffuser in thick (3.5mm) opal PMMA (acrylic), hexagonally shaped at base (connection to aluminium base) and circular at the top (connection to cover)
- Hexagonal-circular shaped top cover in NY-FV30% moulded with "micro-shot blasted" finish
- Cone covering gear tray in black, NY-FV30% with integrated aluminium, anti-glare louvers
- Reflector in aluminium
- Polyester powder coating with a pretreatment (Phosphochromating method) to ensure high
- protection against weathering
- Silicone gaskets
- A2 stainless steel screws

COLOUR

- Black textured

#### DIMENSIONS

- Conically shaped fixture with hexagonal-circular sections

- Ø475x505mm

• Warranty: 5 years