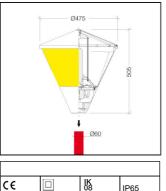

- Max lamp dimension allowed Ø80xL210mm

INSTALLATION AND ORDINARY MAINTENANCE CHARACTERISTICS

- Luminaire for direct installation on pole tops Ø60mm

- Fixing to pole using n.3 screws, n.1 of which is a through bolt (safety)

#### DIMENSIONS

- Conically shaped fixture with hexagonal-circular sections

- Ø475x505mm

• Warranty: 5 years

## Details

- Conformity with EU Directives
- Double insulation/class II
- IK08
- IP 65