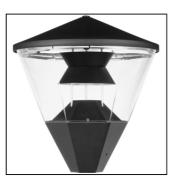

### PRODUCT FAMILY

- Urban architectural luminaire, suitable for uplight installation on poles Ø60mm on top (IP65)

## MATERIAL CHARACTERISTICS

- Hexagonally shaped base made of die-cast aluminium (ADC12) anodized and painted
- Diffuser in thick (3.5mm) transparent PMMA (acrylic), hexagonally shaped at base (connection to aluminium base) and circular at the top (connection to cover)
- Hexagonal-circular shaped top cover in NY-FV30% moulded with "micro-shot blasted" finish
- Cone covering gear tray in black, NY-FV30% with integrated aluminium, anti-glare louvers
- Reflector in aluminium
- Polyester powder coating with a pretreatment (Phosphochromating method) to ensure high
- protection against weathering
- Silicone gaskets
- A2 stainless steel screws

COLOUR

- Black textured

#### DIMENSIONS

- Conically shaped fixture with hexagonal-circular sections

- Ø475x505mm

Warranty: 5 years