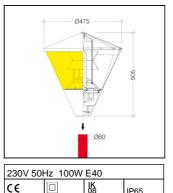

- Max lamp dimension allowed Ø80xL210mm

INSTALLATION AND ORDINARY MAINTENANCE CHARACTERISTICS

- Luminaire for direct installation on pole tops Ø60mm
- Fixing to pole using n.3 screws, n.1 of which is a through bolt (safety)
- Ordinary maintenance by loosening n.1 screw placed at the top of the cover in order to access the optical compartment

#### DIMENSIONS

- Conically shaped fixture with hexagonal-circular sections

- Ø475x505mm

Warranty: 5 years

#### Details

- Conformity with EU Directives
- Double insulation/class II
- IK08
- IP 65