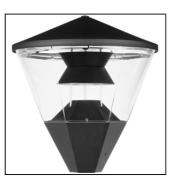

### PRODUCT FAMILY

- Urban architectural luminaire, suitable for uplight installation on poles Ø60mm on top (IP65)

#### MATERIAL CHARACTERISTICS

- Hexagonally shaped base made of die-cast aluminium (ADC12) anodized and painted
- Diffuser in thick (3.5mm) transparent PMMA (acrylic), hexagonally shaped at base (connection to aluminium base) and circular at the top (connection to cover)
- Hexagonal-circular shaped top cover in NY-FV30% moulded with "micro-shot blasted" finish
- Cone covering gear tray in black, NY-FV30% with integrated aluminium, anti-glare louvers
- Reflector in aluminium
- Polyester powder coating with a pretreatment (Phosphochromating method) to ensure high
- protection against weathering
- Silicone gaskets
- A2 stainless steel screws

COLOUR

- Black textured

#### LIGHTING CHARACTERISTICS

- Light source in fixed position
- Round symmetrical light throw
- Reflector in aluminium for indirect lighting recovery
- Anti-glare louvers for low light pollution

- Fixture conforms with local and international dark sky laws with emission 0.49cd/KIm for angles 90°, Rn 0.79% -  $\,28.04\%$ 

#### DIMENSIONS

- Conically shaped fixture with hexagonal-circular sections

- Ø475x505mm

• Warranty: 5 years