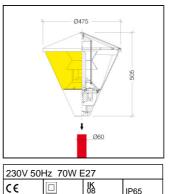

- Max lamp dimension allowed Ø80xL210mm

#### DIMENSIONS

- Conically shaped fixture with hexagonal-circular sections

- Ø475x505mm

• Warranty: 5 years

#### Details

- Conformity with EU Directives
- Double insulation/class II
- IK08
- IP 65