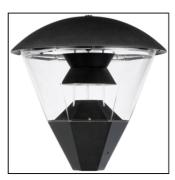

#### PRODUCT FAMILY

- Urban architectural luminaire, suitable for uplight installation on poles Ø60mm on top (IP65)

## MATERIAL CHARACTERISTICS

- Hexagonally shaped base made of die-cast aluminium (ADC12) anodized and painted
- Diffuser in thick (3.5mm) transparent PMMA (acrylic), hexagonally shaped at base (connection to aluminium base) and circular at the top (connection to cover)
- Circular shaped top cover in NY-FV30% moulded with "micro-shot blasted" finish
- Cone covering gear tray in black, NY-FV30% with integrated aluminium, anti-glare louvers
- Reflector in aluminium
- Polyester powder coating with a pretreatment (Phosphochromating method) to ensure high
- protection against weathering
- Silicone gaskets
- A2 stainless steel screws

COLOUR

- Black textured

#### DIMENSIONS

- Conically shaped fixture with hexagonal-circular sections

- Ø515x505mm

• Warranty: 5 years