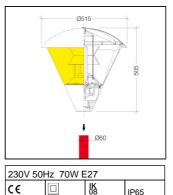

### INSTALLATION AND ORDINARY MAINTENANCE CHARACTERISTICS

- Luminaire for direct installation on pole tops Ø60mm
- Fixing to pole using n.3 screws, n.1 of which is a through bolt (safety)

- Ordinary maintenance by loosening n.1 screw placed at the top of the cover in order to access the optical compartment

#### DIMENSIONS

- Conically shaped fixture with hexagonal-circular sections

- Ø515x505mm

• Warranty: 5 years

#### Details

- Conformity with EU Directives
- Double insulation/class II
- IK08
- IP 65