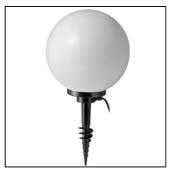

# Spike Combo

## PRODUCT FAMILY

- Outdoor Residential for direct ground fixing, with cable and plug and complete with spherical diffuser

Ø150mm, Ø200mm , Ø250mm, Ø300mm, Ø400mm, Ø500mm (IP44)

INSTALLATION AND MAINTENANCE CHARACTERISTICS

- Screw-shaped housing for direct ground fixing
- Ordinary maintenance by removing the bayonet-connection diffuser