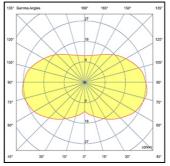

#### LIGHTING CHARACTERISTICS

- Light source in fixed position
- Round symmetrical light throw