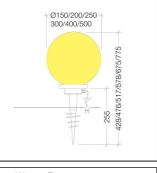

#### DIMENSIONS

- Ø150x428mm
- Ø200x476mm
- Ø250x517mm
- Ø300x578mm
- Ø400x675mm
- Ø500x775mm

• Warranty: 2 years

Rev 02 -20/02/2023

Details

Conformity with EU Directives

Double insulation/class II