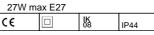

#### WIRING CHARACTERISTICS

- Luminaire designed for max 8W LED lamp, E27 lamp holder, supply tension max 250V (diffuser Ø150mm)

- Max lamp dimension allowed Ø70xL110mm (diffuser Ø150mm)
- Luminaire designed for max 11W LED lamp, E27 lamp holder, supply tension max 250V (diffuser  $\emptyset$ 200mm)
- Max lamp dimension allowed Ø70xL130mm (diffuser Ø200mm)

- Luminaire designed for max 20W LED lamp, E27 lamp holder, supply tension max 250V (diffuser  $\emptyset$ 250mm)

- Max lamp dimension allowed Ø85xL170mm (diffuser Ø250mm)

- Luminaire designed for max 21W LED lamp, E27 lamp holder, supply tension max 250V (diffuser Ø300mm)

- Max lamp dimension allowed Ø100xL190mm (diffuser Ø300mm)

- Luminaire designed for max 27W LED lamp, E27 lamp holder, supply tension max 250V (diffuser Ø400mm)

- Max lamp dimension allowed Ø100xL190mm (diffuser Ø400mm)

- Luminaire designed for max 33W LED lamp, E27 lamp holder, supply tension max 250V (diffuser Ø500mm)

- Max lamp dimension allowed Ø100xL210mm (diffuser Ø500mm)
- PG9 plastic cable glande
- 2x1mmq H05RN-F cable 2,5mts long with two pins plug (supplied)