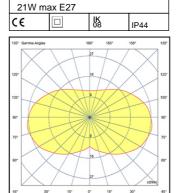

#### LIGHTING CHARACTERISTICS

- Light source in fixed position
- Round symmetrical light throw

# WIRING CHARACTERISTICS

- Luminaire designed for max 8W LED lamp, E27 lamp holder, supply tension max 250V (diffuser Ø150mm)
- Max lamp dimension allowed Ø70xL110mm (diffuser Ø150mm)
- Luminaire designed for max 11W LED lamp, E27 lamp holder, supply tension max 250V (diffuser Ø200mm)
- Max lamp dimension allowed Ø70xL130mm (diffuser Ø200mm)
- Luminaire designed for max 20W LED lamp, E27 lamp holder, supply tension max 250V (diffuser  $\emptyset$ 250mm)
- Max lamp dimension allowed Ø85xL170mm (diffuser Ø250mm)
- Luminaire designed for max 21W LED lamp, E27 lamp holder, supply tension max 250V (diffuser  $\emptyset$ 300mm)
- Max lamp dimension allowed Ø100xL190mm (diffuser Ø300mm)
- Luminaire designed for max 27W LED lamp, E27 lamp holder, supply tension max 250V (diffuser Ø400mm)
- Max lamp dimension allowed Ø100xL190mm (diffuser Ø400mm)
- Luminaire designed for max 33W LED lamp, E27 lamp holder, supply tension max 250V (diffuser Ø500mm)
- Max lamp dimension allowed Ø100xL210mm (diffuser Ø500mm)
- PG9 plastic cable glande
- 2x1mmq H05RN-F cable 2,5mts long with two pins plug (supplied)

### Details

- Conformity with EU Directives
- Double insulation/class II

- IK08
- IP 44