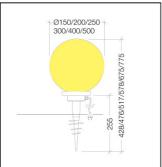

# DIMENSIONS

- Ø150x428mm
- Ø200x476mm
- Ø250x517mm
- Ø300x578mm - Ø400x675mm
- Ø500x775mm
- Ø500x775mm
- Warranty: 2 years