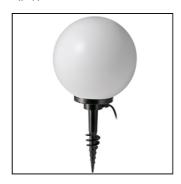

# **Spike Combo**

Code: 1459301B

### PRODUCT FAMILY

- Outdoor Residential for direct ground fixing, with cable and plug and complete with spherical diffuser

Ø150mm, Ø200mm , Ø250mm, Ø300mm, Ø400mm, Ø500mm (IP44)

## MATERIALS CHARACTERISTICS

- Housing in NY/FV30%, black colour
- Spherical diffuser in white opal PMMA (acrylic) Ø150mm, Ø200mm, Ø250mm, Ø300mm, Ø400mm, or Ø500mm
- A2 stainless steel screws