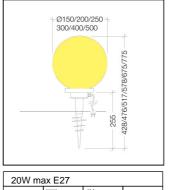

- Luminaire designed for max 20W LED lamp, E27 lamp holder, supply tension max 250V (diffuser Ø250mm)

- Max lamp dimension allowed Ø85xL170mm (diffuser Ø250mm)

- Luminaire designed for max 21W LED lamp, E27 lamp holder, supply tension max 250V (diffuser Ø300mm)

#### DIMENSIONS

- Ø150x428mm
- Ø200x476mm
- Ø250x517mm
- Ø300x578mm
- Ø400x675mm
- Ø500x775mm

• Warranty: 2 years

Rev 02 -20/02/2023

Details

Conformity with EU Directives

Double insulation/class II