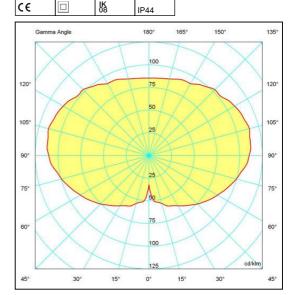

#### LIGHTING CHARACTERISTICS

- Light source in fixed position
- Round symmetrical light throw