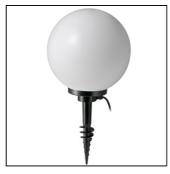

## Spike Combo

#### PRODUCT FAMILY

- Outdoor Residential for direct ground fixing, with cable and plug and complete with spherical diffuser

Ø150mm, Ø200mm , Ø250mm, Ø300mm, Ø400mm, Ø500mm (IP44)

#### MATERIALS CHARACTERISTICS

- Housing in NY/FV30%, black colour
- Spherical diffuser in white opal PMMA (acrylic) Ø150mm, Ø200mm, Ø250mm, Ø300mm,
- Ø400mm, or Ø500mm
- A2 stainless steel screws

#### COLOR

- Black/white opal

INSTALLATION AND MAINTENANCE CHARACTERISTICS

- Screw-shaped housing for direct ground fixing
- Ordinary maintenance by removing the bayonet-connection diffuser