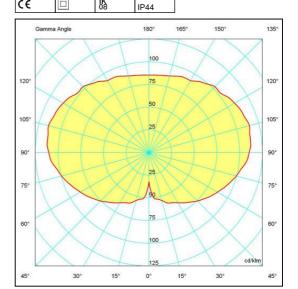

#### LIGHTING CHARACTERISTICS

- Light source in fixed position
- Round symmetrical light throw