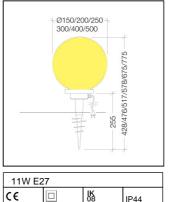

# PRODUCT FAMILY

- Outdoor Residential for direct ground fixing, with cable and plug and complete with spherical diffuser

Ø150mm, Ø200mm , Ø250mm, Ø300mm, Ø400mm, Ø500mm (IP44)

#### WIRING CHARACTERISTICS

- Luminaire designed for max 8W LED lamp, E27 lamp holder, supply tension max 250V (diffuser Ø150mm)

- Max lamp dimension allowed Ø70xL110mm (diffuser Ø150mm)
- Luminaire designed for max 11W LED lamp, E27 lamp holder, supply tension max 250V (diffuser  $\emptyset$ 200mm)
- Max lamp dimension allowed Ø70xL130mm (diffuser Ø200mm)
- Luminaire designed for max 20W LED lamp, E27 lamp holder, supply tension max 250V (diffuser Ø250mm)
- Max lamp dimension allowed Ø85xL170mm (diffuser Ø250mm)
- Luminaire designed for max 21W LED lamp, E27 lamp holder, supply tension max 250V (diffuser Ø300mm)
- Max lamp dimension allowed Ø100xL190mm (diffuser Ø300mm)

- Luminaire designed for max 27W LED lamp, E27 lamp holder, supply tension max 250V (diffuser Ø400mm)

- Max lamp dimension allowed Ø100xL190mm (diffuser Ø400mm)

- Luminaire designed for max 33W LED lamp, E27 lamp holder, supply tension max 250V (diffuser Ø500mm)

- Max lamp dimension allowed Ø100xL210mm (diffuser Ø500mm)
- PG9 plastic cable glande
- 2x1mmq H05RN-F cable 2,5mts long with two pins plug (supplied)

INSTALLATION AND MAINTENANCE CHARACTERISTICS

- Screw-shaped housing for direct ground fixing
- Ordinary maintenance by removing the bayonet-connection diffuser

### DIMENSIONS

- Ø150x428mm
- Ø200x476mm
- Ø250x517mm
- Ø300x578mm
- Ø400x675mm
- Ø500x775mm

• Warranty: 2 years

Rev 02 -20/02/2023

Details

Conformity with EU Directives

Double insulation/class II