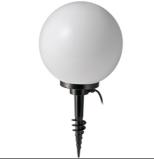

# Spike Combo

# PRODUCT FAMILY

- Outdoor Residential for direct ground fixing, with cable and plug and complete with spherical diffuser

Ø150mm, Ø200mm , Ø250mm, Ø300mm, Ø400mm, Ø500mm (IP44)

#### COLOR

- Black/white opal