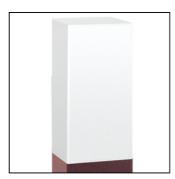

# Lux est 170 all-light diffuser

Code: 1059001J

### PRODUCT FAMILY

- Outdoor residential square shaped complete with base for plinth/floor installation (IP65)

# DIMENSIONS

- 85x85x510mm
- 85x85x765mm
- 85x85x1085mm
- Diffuser 85x85x170mm
- Base 85x85mm
- Warranty: 5 years