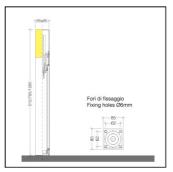

# INSTALLATION AND ORDINARY MAINTENANCE CHARACTERISTICS

- Luminaire installed directly to plinth/floor with n.4 screws (not supplied)
- Ordinary maintenance carried out by loosening the closing screws and removing external covering structure

# DIMENSIONS

- 85x85x510mm
- 85x85x765mm
- 85x85x1085mm
- Diffuser 85x85x170mm
- Base 85x85mm
- Warranty: 5 years