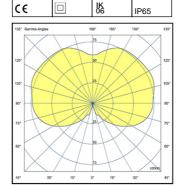

### LIGHTING CHARACTERISTICS

- Light source in fixed position

### WIRING CHARACTERISTICS

- Luminaire designed for max 27W LED lamp, E27 lamp holder, supply tension max 250V
- Max lamp dimension allowed  $\emptyset61xL210mm$
- PG9 plastic cable glande equipped with osmotic valve for air and humidity leakage (reducing the overpressures)
- IP68 terminal block included
- Use only a flexible supply cable in double sheath type HAR, with external diameter between Ø7 and Ø12mm, and section of the internal conductors between 0.5 and 1.5mmq

### • IP 65

27W max E27