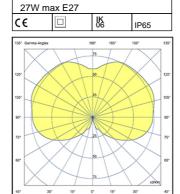

### WIRING CHARACTERISTICS

- Luminaire designed for max 27W LED lamp, E27 lamp holder, supply tension max 250V
- Max lamp dimension allowed  $\emptyset61xL210mm$
- PG9 plastic cable glande equipped with osmotic valve for air and humidity leakage (reducing the overpressures)
- IP68 terminal block included
- Use only a flexible supply cable in double sheath type HAR, with external diameter between Ø7 and Ø12mm, and section of the internal conductors between 0.5 and 1.5mmq

## Details

- Conformity with EU Directives
- Double insulation/class II
- IK06

• IP 65