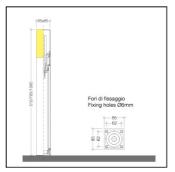

# INSTALLATION AND ORDINARY MAINTENANCE CHARACTERISTICS

- Luminaire installed directly to plinth/floor with n.4 screws (not supplied)
- Ordinary maintenance carried out by loosening the closing screws and removing external covering structure

## DIMENSIONS

- 85x85x510mm
- 85x85x765mm
- 85x85x1085mm
- Diffuser 85x85x170mm
- Base 85x85mm
- Warranty: 5 years