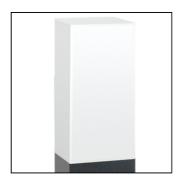

# Lux est 170 all-light diffuser

Code: 1059001G

#### PRODUCT FAMILY

- Outdoor residential square shaped complete with base for plinth/floor installation (IP65)

## DIMENSIONS

- 85x85x510mm
- 85x85x765mm
- 85x85x1085mm
- Diffuser 85x85x170mm
- Base 85x85mm
- Warranty: 5 years