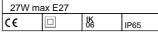

## WIRING CHARACTERISTICS

- Luminaire designed for max 27W LED lamp, E27 lamp holder, supply tension max 250V

- Max lamp dimension allowed Ø61xL210mm

- PG9 plastic cable glande equipped with osmotic valve for air and humidity leakage (reducing the overpressures)

47032 bertinoro (FC) Italia via s.croce, 121 (z.i.) tel. +39 0543 4687 fax +39 0543 449051

• IP 65

info@marecoluce.it www.marecoluce.it

This document is exclusive MARECO LUCE s.r.l., is strictly prohibited disclosure or reproduction, even partial, as well the use of without written consent of MARECO LUCE s.r.l.. The company reserves the right to change models, dimensions and materials at any time without notice.