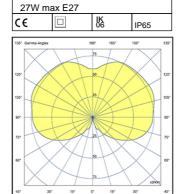

### WIRING CHARACTERISTICS

- Luminaire designed for max 27W LED lamp, E27 lamp holder, supply tension max 250V
- Max lamp dimension allowed  $\emptyset61xL210mm$
- PG9 plastic cable glande equipped with osmotic valve for air and humidity leakage (reducing the overpressures)
- IP68 terminal block included
- Use only a flexible supply cable in double sheath type HAR, with external diameter between Ø7 and Ø12mm, and section of the internal conductors between 0.5 and 1.5mmq

# Details

- Conformity with EU Directives
- Double insulation/class II
- IK06

• IP 65