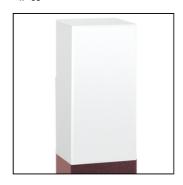

# Lux est 170 all-light diffuser

Code: 1059101J

#### PRODUCT FAMILY

- Outdoor residential square shaped complete with base for plinth/floor installation (IP65)

#### COLOUR

- Aluminium
- Anthracite RAL 7016 textured
- White RAL 9003
- Rust

### DIMENSIONS

- 85x85x510mm
- 85x85x765mm
- 85x85x1085mm
- Diffuser 85x85x170mm
- Base 85x85mm
- Warranty: 5 years