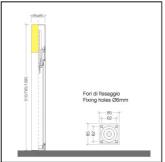

## INSTALLATION AND ORDINARY MAINTENANCE CHARACTERISTICS

- Luminaire installed directly to plinth/floor with n.4 screws (not supplied)
- Ordinary maintenance carried out by loosening the closing screws and removing external covering structure

### DIMENSIONS

- 85x85x510mm
- 85x85x765mm
- 85x85x1085mm
- Diffuser 85x85x170mm
- Base 85x85mm
- Warranty: 5 years