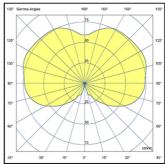

### COLOUR

- Aluminium
- Anthracite RAL 7016 textured
- White RAL 9003
- Rust

LIGHTING CHARACTERISTICS

- Light source in fixed position