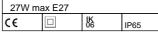

## WIRING CHARACTERISTICS

- Luminaire designed for max 27W LED lamp, E27 lamp holder, supply tension max 250V
- Max lamp dimension allowed Ø61xL210mm

- PG9 plastic cable glande equipped with osmotic valve for air and humidity leakage (reducing the overpressures)