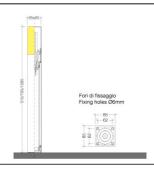

# INSTALLATION AND ORDINARY MAINTENANCE CHARACTERISTICS

- Luminaire installed directly to plinth/floor with n.4 screws (not supplied)

- Ordinary maintenance carried out by loosening the closing screws and removing external covering structure

#### DIMENSIONS

- 85x85x510mm
- 85x85x765mm
- 85x85x1085mm
- Diffuser 85x85x170mm
- Base 85x85mm

• Warranty: 5 years

Rev 01-02/08/2018

Details

- Conformity with EU Directives
- Double insulation/class II

• IK06