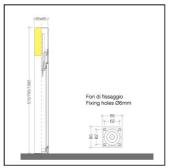

# INSTALLATION AND ORDINARY MAINTENANCE CHARACTERISTICS

- Luminaire installed directly to plinth/floor with n.4 screws (not supplied)
- Ordinary maintenance carried out by loosening the closing screws and removing external covering structure

## DIMENSIONS

- 85x85x510mm
- 85x85x765mm
- 85x85x1085mm
- Diffuser 85x85x170mm
- Base 85x85mm
- Warranty: 5 years