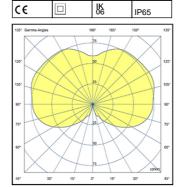

## Details

- Conformity with EU Directives
- Double insulation/class II
- IK06

• IP 65

27W max E27