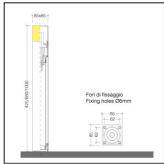

# INSTALLATION AND ORDINARY MAINTENANCE CHARACTERISTICS

- Luminaire installed directly to plinth/floor with n.4 screws (not supplied)
- Ordinary maintenance carried out by loosening the closing screws and removing external covering structure

## DIMENSIONS

- 85x85x425mm
- 85x85x680mm
- 85x85x1000mm
- Diffuser 85x85x85mm
- Base 85x85
- Warranty: 5 years