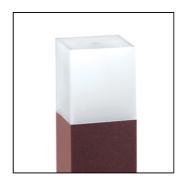

# Lux est 85 all-light diffuser

Code: 1058201J

#### PRODUCT FAMILY

- Outdoor residential square shaped complete with base for plinth/floor installation (IP65)

#### COLOUR

- Aluminium
- Anthracite RAL 7016 textured
- White RAL 9003
- Rust

## DIMENSIONS

- 85x85x425mm
- 85x85x680mm
- 85x85x1000mm
- Diffuser 85x85x85mm
- Base 85x85
- Warranty: 5 years