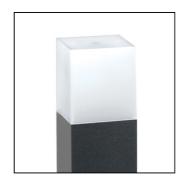

# Lux est 85 all-light diffuser

Code: 1058201G

#### PRODUCT FAMILY

- Outdoor residential square shaped complete with base for plinth/floor installation (IP65)

## DIMENSIONS

- 85x85x425mm
- 85x85x680mm
- 85x85x1000mm
- Diffuser 85x85x85mm
- Base 85x85
- Warranty: 5 years