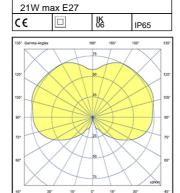

#### WIRING CHARACTERISTICS

- Luminaire designed for max 21W LED lamp, E27 lamp holder, supply tension max 250V.
- Max lamp dimension allowed Ø61xL155mm
- PG9 plastic cable glande equipped with osmotic valve for air and humidity leakage (reducing the overpressures)
- IP68 terminal block included
- Use only a flexible supply cable in double sheath type HAR, with external diameter between Ø7 and Ø12mm, and section of the internal conductors between 0.5 and 1.5mmq

## Details

- Conformity with EU Directives
- Double insulation/class II
- IK06

• IP 65