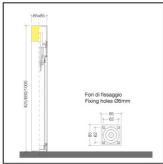

# INSTALLATION AND ORDINARY MAINTENANCE CHARACTERISTICS

- Luminaire installed directly to plinth/floor with n.4 screws (not supplied)
- Ordinary maintenance carried out by loosening the closing screws and removing external covering structure

## DIMENSIONS

- 85x85x425mm
- 85x85x680mm
- 85x85x1000mm
- Diffuser 85x85x85mm
- Base 85x85
- Warranty: 5 years