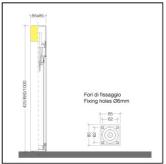

## DIMENSIONS

- 85x85x425mm
- 85x85x680mm
- 85x85x1000mm
- Diffuser 85x85x85mm
- Base 85x85
- Warranty: 5 years

Rev 02 - 16/02/2023

# INSTALLATION AND ORDINARY MAINTENANCE CHARACTERISTICS

- Luminaire installed directly to plinth/floor with n.4 screws (not supplied)
- Ordinary maintenance carried out by loosening the closing screws and removing external covering structure