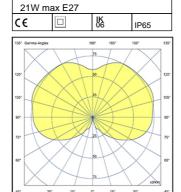

### WIRING CHARACTERISTICS

- Luminaire designed for max 21W LED lamp, E27 lamp holder, supply tension max 250V.
- Max lamp dimension allowed Ø61xL155mm
- PG9 plastic cable glande equipped with osmotic valve for air and humidity leakage (reducing the overpressures)
- IP68 terminal block included
- Use only a flexible supply cable in double sheath type HAR, with external diameter between Ø7 and Ø12mm, and section of the internal conductors between 0.5 and 1.5mmq

## Details

- Conformity with EU Directives
- Double insulation/class II
- IK06

• IP 65