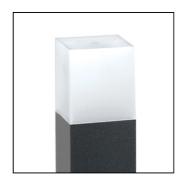

# Lux est 85 all-light diffuser

Code: 1058101G

#### PRODUCT FAMILY

- Outdoor residential square shaped complete with base for plinth/floor installation (IP65)

## DIMENSIONS

- 85x85x425mm
- 85x85x680mm
- 85x85x1000mm
- Diffuser 85x85x85mm
- Base 85x85
- Warranty: 5 years

Rev 02 - 16/02/2023