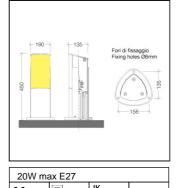

# WIRING CHARACTERISTICS

- Luminaire designed for max 21W LED lamp, E27 lamp holder, supply tension max 250V
- Max lamp dimension allowed Ø60xL170mm
- External cable and IP68 terminal block supplied (housed inside fitting)
- Use only a flexible supply cable in double sheath type HAR, with external diameter between
- Ø7 and Ø12mm, and section of the internal conductors between 0.5 and 1.5mmq

#### DIMENSIONS

- 130x450mm
- Triangular base 190mm

• Warranty: 2 years

Rev 04-17/02/2023