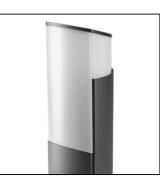

# PRODUCT FAMILY

- Outdoor residential triangular shaped complete with base for plinth/floor installation (IP65)

# against weathering

- Diffuser, flush with body, in transparent PMMA (acrylic), internally prismatic
- Silicone gaskets
- A2 stainless steel screws

# LIGHTING CHARACTERISTICS

- Light source in fixed position
- Front light throw