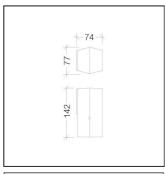

This document is exclusive MARECO LUCE s.r.l., is strictly prohibited disclosure or reproduction, even partial, as well the use of without written consent of MARECO LUCE s.r.l.. The company reserves the right to change models, dimensions and materials at any time without notice.

## **PRODUCT DATA SHEET**

# Comet

Code: 1461000N

## PRODUCT FAMILY

- Adapter connector for Ø60mm poles with 1 or 2 lights to be used with Vico or Palù bracket

## MATERIAL CHARACTERISTICS

- Housing and plate with pre-set holes in black, moulded NY/FV30%  $\,$
- A2 stainless steel screws

#### COLOUR

- Black

## INSTALLATION CHARACTERISTICS

- Fixing through lateral dowel

#### **DIMENSIONS**

- 77x74x142mm

Rev. 2 - 13/11/19

#### Details

- Conformity with EU Directives
- IP