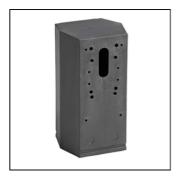

## PRODUCT FAMILY

- Adapter connector for Ø60mm poles with 1 or 2 lights to be used with Vico or Palù bracket

## MATERIAL CHARACTERISTICS

- Housing and plate with pre-set holes in black, moulded NY/FV30%  $\,$
- A2 stainless steel screws

#### COLOUR

- Black

## INSTALLATION CHARACTERISTICS

- Fixing through lateral dowel