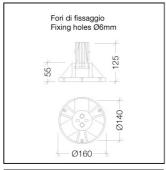

ODUCT FAMILY

- Base for direct plinth/floor fixing, having expanders designed for locking Ø60mm poles, suitable for Slick, coloured Slick and Rigo poles up to a max. height of 1500mm

### MATERIAL CHARACTERISTICS

- Housing and expanders in NY/FV30%
- Outdoor polyester powder coating with a pretreatment (Phosphochromating method) to ensure high

protection against weathering

- A2 stainless steel screws

#### COLOUR

- Black
- Metallic grey RAL 9006
- Rust
- Grey RAL 9007

### INSTALLATION CHARACTERISTICS

- To be installed by two expanders in reinforced thermoplastic that secure the luminaire to the pole

from inside, by tightening the screws

- Accessory installed directly to plinth/floor with n°3 screws (not supplied)

# DIMENSIONS

- Ø160x125mm

Rev. 2 - 11/11/19

## Details

• IP