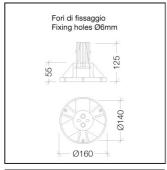

RODUCT FAMILY

- Base for direct plinth/floor fixing, having expanders designed for locking Ø60mm poles, suitable for Slick, coloured Slick and Rigo poles up to a max. height of 1500mm

## MATERIAL CHARACTERISTICS

- Housing and expanders in NY/FV30%
- Outdoor polyester powder coating with a pretreatment (Phosphochromating method) to ensure high

protection against weathering

- A2 stainless steel screws

#### COLOUR

- Black
- Metallic grey RAL 9006
- Rust
- Grey RAL 9007

#### INSTALLATION CHARACTERISTICS

- To be installed by two expanders in reinforced thermoplastic that secure the luminaire to the pole

from inside, by tightening the screws

- Accessory installed directly to plinth/floor with n°3 screws (not supplied)

# DIMENSIONS

- Ø160x125mm

Rev. 2 - 11/11/19

# Details

• IP