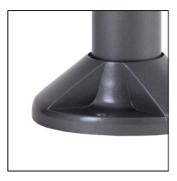

## PRODUCT FAMILY

- Base for direct plinth/floor fixing, having expanders designed for locking Ø60mm poles, suitable for Slick, coloured Slick and Rigo poles up to a max. height of 1500mm

#### INSTALLATION CHARACTERISTICS

- To be installed by two expanders in reinforced thermoplastic that secure the luminaire to the pole

from inside, by tightening the screws

- Accessory installed directly to plinth/floor with n°3 screws (not supplied)