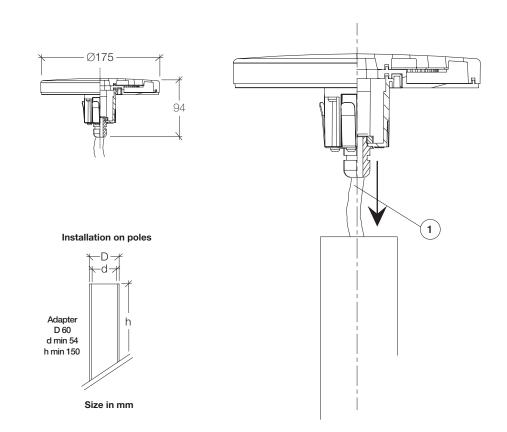

#### INSTALLATION INSTRUCTIONS:

1. Connect the cable out of the fitting (1) to the main supply by respecting the polarities and by making sure the connect the earth cable.

**CAUTION:** For a correct installation, we recommend to ensure a watertight connection between the supply cables and to use only a flexible double insulation sheath (type HAR) or one suitable for outdoor use.

2. Insert the luminaire on the pole.

Rev. 2-21/02/2022