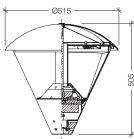

### INSTALLATION INSTRUCTIONS:

| 1604082N<br>1604084N<br>1614082N<br>1614084N<br>1600082N<br>1600084N<br>1610082N<br>1610084N | C€ | IP65 | A |
|----------------------------------------------------------------------------------------------|----|------|---|
| 1604282N<br>1604284N<br>1614282N<br>1614284N                                                 | C€ | IP65 | A |
| 1604382N<br>1604384N<br>1614382N<br>1614384N                                                 | CE | IP65 | A |
| 1604482N<br>1604484N<br>1614842N<br>1614484N                                                 | CE | IP65 | A |

#### Barcellona