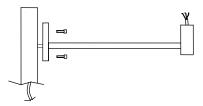

#### **INSTALLATION INSTRUCTIONS FOR BRACKET MOUNTING**

- 1. Insert the supply cable into the bracket through the hole.
- 2. Proceed with the installation of the luminaire according to the specific instructions.
- 3. Fix the bracket to the pole or to the wall (depending on the model).

For the pole version use the supplied screws; for the wall-mounted version use some screws and expansion caps suitable for the mounting surface (not included).