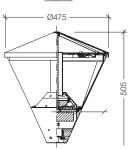

### INSTALLATION INSTRUCTIONS:

| 1604082N<br>1604084N<br>1614082N<br>1614084N<br>1600082N<br>1600084N<br>1610082N<br>1610084N | C€ | IP65 | A |
|----------------------------------------------------------------------------------------------|----|------|---|
| 1604282N<br>1604284N<br>1614282N<br>1614284N                                                 | C€ | IP65 | A |
| 1604382N<br>1604384N<br>1614382N<br>1614384N                                                 | CE | IP65 | A |
| 1604482N<br>1604484N<br>1614842N<br>1614484N                                                 | CE | IP65 | A |

#### Barcellona