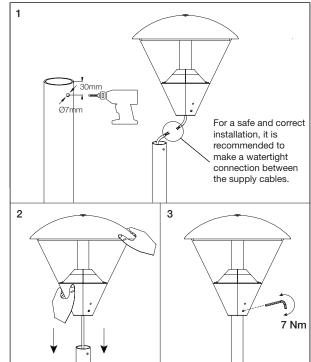

### INSTALLATION INSTRUCTIONS:

| 1604082N<br>1604084N<br>1614082N<br>1614084N<br>1600082N<br>1600084N<br>1610082N<br>1610084N | C€ | IP65 | A |
|----------------------------------------------------------------------------------------------|----|------|---|
| 1604282N<br>1604284N<br>1614282N<br>1614284N                                                 | C€ | IP65 | A |
| 1604382N<br>1604384N<br>1614382N<br>1614384N                                                 | CE | IP65 | A |
| 1604482N<br>1604484N<br>1614842N<br>1614484N                                                 | CE | IP65 | A |

#### Barcellona