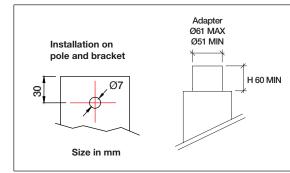

#### **INSTALLATION INSTRUCTIONS FOR BRACKET MOUNTING**

- 1. Insert the supply cable into the bracket through the hole.
- 2. Proceed with the installation of the luminaire according to the specific instructions.
- 3. Fix the bracket to the pole or to the wall (depending on the model).

For the pole version use the supplied screws; for the wall-mounted version use some screws and expansion caps suitable for the mounting surface (not included).