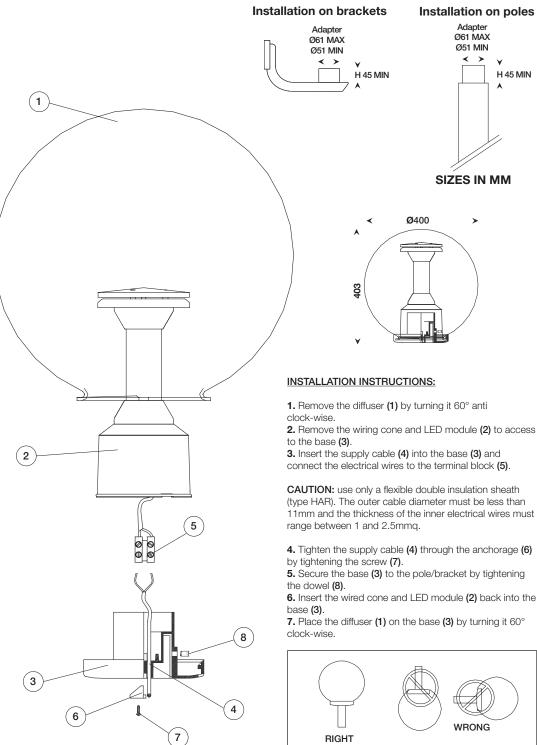

## Use and maintenance instructions Sfera LED 400 IP44

Outdoor luminaire suitable for installation on Ø60mm pole/bracket

TECHNICAL DETAILS: refer to the product label

The UE declaration of conformity can be downloaded from our website www.marecoluce.it

## GENERAL MAINTENANCE RECOMMENDATIONS:

 CLEAN THE LUMINAIRE PERIODICALLY IN ORDER TO REMOVE DIRT DEPOSITS ON THE DIFFUSER AND IN THE DRAINAGE HOLES OF THE BASE (LOCATE THEM BY USING THE INSTALLATION INSTRUCTIONS).

• CHECK THE TIGHTNESS OF THE SCREWS SECURING THE LUMINAIRE TO THE POLE.

 CHECK THE INTEGRITY OF THE DIFFUSER AND REPLACE IT IN CASE OF DAMAGE. BY USING ONLY AN ORIGINAL MARECO LUCE DIFFUSER.

- DO NOT USE HARSH DETERGENTS TO CLEAN THE DIFFUSER.
- CHECK THE PLASTIC CASINGS CAREFULLY IN ORDER TO IDENTIFY ANY POSSIBLE INSULATION DAMAGE.

H 45 MIN